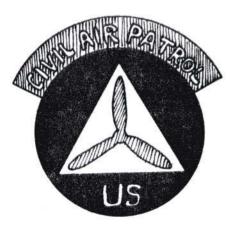

#1-1 old catalog # 2 Original Senior Member flight cap badge. Pinback. Blue disc, white triangle, red prop.  $1\frac{1}{4}$  inch in diameter. Feb. 1942 - Sept. 1961

#1-1A ... Screwback version of 1-1

#1-1B old catalog # 3 Fully embroidered version of 1-1 May 1942 - June 1968