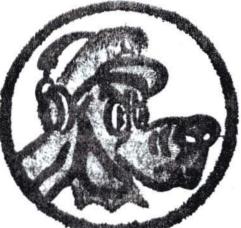

### SECTION 5 ; miscellaneous breast and pocket insignia

ist also pool at pool in the '
 saturation of a state of the '
 saturation of the '
 the '

S. Maria

richt Aubline giet in 12 mille Sie State (11 Gebeuchte) Als State (12 Gebeuchte) Artes Charles (12 Geb #5-26 old catalog # 503 Emergency Services patch. First design sometimes known as the PLUTO patch or BIRD DOG patch. Five inch diameter size in use from Aug. 1961 - 1966 (?) There are two distinct variations of this patch. Note the differences in the dogs eyes and other facial features in numbers 5-26B and 5-26C.

### #5-26A

Emergency Services patch. Variation of #5-26 with dog facial details closer to #5-26C. The dog face colors on all four of this series are the same. Brown face with red spot on top of nose and red tongue. Other face details are black and white and he is wearing a blue cap with CAP disc which includes a red propellor. Headset in all versions uses red, white, and black colors but details and shape of the headset differ in the two versions. On both 5 inch patches, the borders are black with red lettering.

AIR

RGENCY

SERV

#5-26C

Emergency Services patch. This  $2\frac{1}{2}$  inch diameter version use the face found on #5-26A and has a black border.

#5-27 did catalog # 502 Emergency Services patch. Authorized in July 1965 as a replacement for the 5-26 series of patches, this design was in turn replaced in August 1966 by #5-28. It is believed that only a small number of these patches were produced, if at all! The design was used in printed form on regulations, etc.