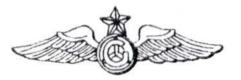

#3-4G did catalog # 28 Command Pilot, Drooped style 3 inch wings, white embroidered on royal blue cloth for flying clothing. July 1976 -Jan. 1977.

#3-4H

#3-5 old catalog # 29 Senior Pilot, Drooped style 3 inch wings, metal. Dec. 1948 - Jan. 1977.

#3-5A old catalog # 30 Senior Pilot, Drooped style 2 inch wings, metal. Nov. 1954 - Jan. 1977.

#3-5B old catalog # 31 Senior Pilot, Drooped style 3 inch wings, bullion. 1966 - Jan. 1977.

SECTION 3 ; wing badges