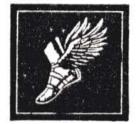

## SECTION 6 ; awards and decorations

page 38 store to a trade

#6-22 old catalog # 159 Courier Service Ribbon. Cloth version. Awarded for service during WWII. Colors: Red ribbon with narrow white stripes on each end and a white winged foot in the center. March 1954 - present.

#6-22A

version.

Courier Service Kibbon, Plastic version.

#6-23 old catalog # 202 Certificate of Proficiency Ribbon. Cloth version. Colors: Blue ribbon with three and a side of a side of the stripes on each side of a white three bladed propellor. Dec. 1954 -March 1964. NOTE: This ribbon may be worn by those senior members who earned it as a Cadet during the dates authorized.