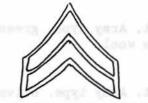

ight and some will be darker. The biggest difference a collector will notice, is that the background blue color will vary from almost black, to a light blue.

To avoid confusion, the collector should be aware that the green on dark blue wool chevrons were used by CAP, and not the later Army only green on dark blue twill. This later type of chevron was adopted by the Army in 1951 and used until 1958. There is no three stripe sergeant rank in this Army only set of chevrons.

It is interesting to note that the Army used khaki on khaki chevrons for over thirty years, but these were never offically authorized. However. Civil Air Patrol was authorized to use them for nine years because CAP regulations only stated that the red background chevrons would be replaced by "standard Army chevrons".





#7-41 Private First Class. Army type, khaki on khaki background.

> #7-41 A L Private First Class. Army type, green stripes on blue wool.

#7-41B Private First Class. Army type, silver/grey stripes on blue background.

#7-42 Corporal. Army type, khaki on khaki background.

#7-42A Corporal. Army type, green stripes on blue wool.









#7-42B Corporal, Army type, silver/grey stripes on blue background.

#7-43 Sergeant. Army type, khaki on khaki background.

#7-43A Sergeant. Army type, green stripes on blue wool.

#7-43B Sergeant. Army type, silver/grey stripes on blue background.

#7-44 Staff Sergeant. Army type, khaki on khaki background.

#7-44A Staff Sergeant. Army type, green stripes on blue wool.

#7-44B Staff Sergeant. Army type, silver/ grey stripes on blue background.

#7-45 Tec