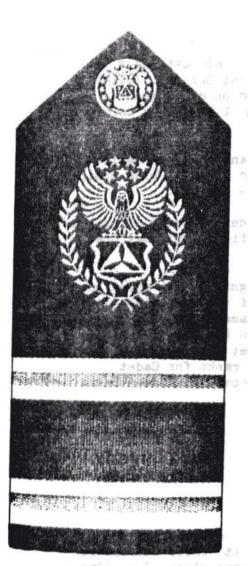

pprox. 3 3/4 in. This was done so the smaller female members could wear the epaulet without having to modify their shoulder straps on the light blue shirt. In other words, some of the female shoulder straps were too short to accept the regular epaulet.

Epaulets worn by company grade officers have only the rank insignia and the letters CAP embroidered on them. The letters CAP are in silver. All field grade officers epaulets have a silver stripe approx. 1/8th in. wide and approx. 1/4 in. from the shoulder end of the epaulet. General officers epaulets have the narrow silver stripe on both ends.



#### #7-25

Cadet Officer epaulet.Made to be worn with miniature metal rank. In use since late 1970s. A small dot is embroidered on these to mark where the rank device is to be pinned.

# page 75



#### #7-26A shown full size

ans round at a

# #7-26 🛛

Cadet Officers shoulder board. With old style button. These shoulder boards came into use during the mid 1960s and were worn on both the class A and class B service uniforms. With the introduction of the light blue class B uniform shirt with shoulder straps, these shoulder boards were replaced on that uniform by the epaulets (#7-25). These are now worn only on the class A service coat, with full size metal rank insignia attached.

#7-26A old catalog # 374 Cadet Officers shoulder board. With new style buttons. In use since late 1960s. Colors for both 7-26 and 7-26A are: black shoulder board with silver Cadet emblem embroidered. Towards the shoulder end, a wide light blue stripe trimmed with narrow white, red. white stripes.

Non CAP