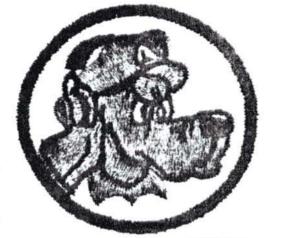

### SECTION 5 ; miscellaneous breast and pocket insignia

ist also pool at pool in the '
 saturation of a state of the '
 saturation of the '
 the '

S. Maria

richt Aubline giet in 12 mille Sie State (11 Gebeuchte) Als State (12 Gebeuchte) Artes Charles (12 Geb #5-26 old catalog # 503 Emergency Services patch. First design sometimes known as the PLUTO patch or BIRD DOG patch. Five inch diameter size in use from Aug. 1961 - 1966 (?) There are two distinct variations of this patch. Note the differences in the dogs eyes and other facial features in numbers 5-26B and 5-26C.

### #5-26A

Emergency Services patch. Variation of #5-26 with dog facial details closer to #5-26C. The dog face colors on all four of this series are the same. Brown face with red spot on top of nose and red tongue. Other face details are black and white and he is wearing a blue cap with CAP disc which includes a red propellor. Headset in all versions uses red, white, and black colors but details and shape of the headset differ in the two versions. On both 5 inch patches, the borders are black with red lettering.

ERGE

#5-26 is illustrated.

#5-26A Dog has same face as the dog on 1tem # 5-26C

a l'elert entrateire fangerent

#5-268 old catalog # 504 Emergency Services patch. This  $2\frac{1}{2}$  inch diameter Pluto patch was used on baseball caps. (large patches were worn on flying clothing). This design uses the same face details as #5-26 and has a red border.