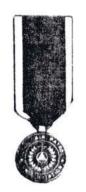

#### #6-100

Air Medal. U.S. Armed Forces decoration which was awarded to 824 C.A.P. Coastal Patrol aircrewmen for service during WWII. Cloth ribbon. Colors: blue with two golden yellow vertical stripes.

#6- 100A L Air Medal. Plastic ribbon.

T

(clasps enlarged)

(Propeller attachment in bronze only)

#### #6-100B

of grown

Air Medal. Full size medal. All CAP WWII Air Medals are named on the reverse. For more information about Air Medals awarded to C.A.P. personnel during WWII, see CIVIL AIR PATROL HISTORICAL MONOGRAPH NUMBER TWO, "AIR MEDALS", by Col. Lester E. Hopper, C.A.P.