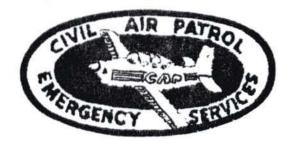

#5-28 doll catalog # 501 Emergency Services patch. In used from August 1966 - present. Sometimes called the T-34 patch. Colors are red, white, and blue, with light blue used on the airplane. Note that there is also a decal version of this patch but it differs somewhat in design from the patch.