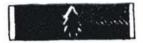

#6-17 old catalog # 154 Forest Patrol Ribbon. Cloth version. Awarded for service during WWII. Colors:

green ribbon with narrow white stripes on each end, and a black tree in the center, March 1954 - present. #6-17A [] Forest Patrol Hibbon, Plastic version