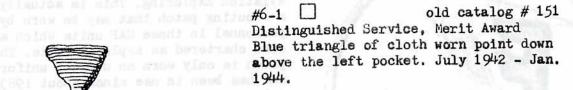

## #5-34 🛛

National SAR Competition Patch. Awarded to competitors in the National Search and Rescue Competition. Worn as a pocket or breast patch.

old catalog # 152 #6-2 Meritorious Service, Merit Award. White triangle of cloth worn point down above the left pocket. July 1942 -Jan. 1944.