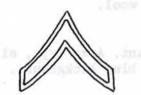

light and some will be darker. The biggest difference a collector will notice, is that the background blue color will vary from almost black, to a light blue.

To avoid confusion, the collector should be aware that the green on dark blue wool chevrons were used by CAP, and not the later Army only green on dark blue twill. This later type of chevron was adopted by the Army in 1951 and used until 1958. There is no three stripe sergeant rank in this Army only set of chevrons.

It is interesting to note that the Army used khaki on khaki chevrons for over thirty years, but these were never offically authorized. However. Civil Air Patrol was authorized to use them for nine years because CAP regulations only stated that the red background chevrons would be replaced by "standard Army chevrons".





#7-41 Private First Class. Army type, khaki on khaki background.

> #7-41 A L Private First Class. Army type, green stripes on blue wool.

#7-41B Private First Class. Army type, silver/grey stripes on blue background.

#7-42 Corporal. Army type, khaki on khaki background.

#7-42A Corporal. Army type, green stripes on blue wool.









#7-42B Corporal, Army type, silver/grey stripes on blue background.

#7-43 Sergeant. Army type, khaki on khaki background.

#7-43A Sergeant. Army type, green stripes on blue wool.

#7-43B Sergeant. Army type, silver/grey stripes on blue background.

#7-44 Staff Sergeant. Army type, khaki on khaki background.

#7-44A Staff Sergeant. Army type, green stripes on blue wool.

#7-44B Staff Sergeant. Army type, silver/ grey stripes on blue background.

#7-45 T