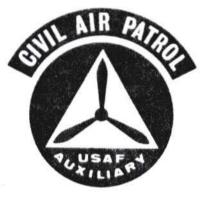

## #5-31

CAP-USAF Auxiliary, jacket patch. Not worn on the uniform, but used as a breast patch on civilian jackets and wind breakers. March 1968 - Sept. 1970. Colors are red, white, and blue. Often confused with older National shoulder patches.