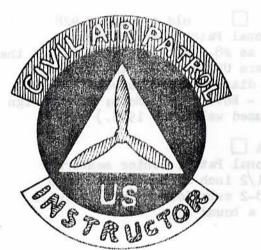

dered on blue wool. Feb. 1942 - July 1942.



#8-2A National Patch, senior members. A 2 1/2 inch diameter variation

of #8-2 embroidered on blue twill with a bound edge.



#8-3 d old catalog # 431
National Patch, senior members.
Same as # 8-2A with a red tab acros
the top with white letters. 2 1/2 in.
diameter embroidered on blue twill
with bound edge. Offically replaced
# 8-2 in Nov. 1944 but it was 1945
before this patch was used. Was not
to be worn on CAP uniforms after
1 Jan. 1955. (Replaced by state wing
patches.) Again authorized for Cadet
squadrons on U.S. Military installations
overseas as of 1 Dec. 1978.



#8-4 [] Instructor, National Patch, senior

members. Same as #8-2A with the addition of a white tab below the blue disc and INSTRUCTOR in red letters. Feb. 1944 - Jan. 1945.



#8-4A doll catalog # 433
Instructor, National Patch, senior
members. Same as #8-4 with the addition
of the white on red tab ( as in #8-3).
Jan. 1945-1 Jan. 1954. (Note: this
patch may have fell into disuse at an
earlier date.)



#8-48 Instructor, tab. Used to convert the standard national patch (#8-3) into #8-4A. Red on white fully embroidered.

#8-5

National Patch, Cadets. A 3 inch diameter patch like #8-1 with a white tab on the bottom and the word CADET in red. Nov. 1942 - Mar. 1943.







#8-5A old catalog # 429 National Patch, Cadets. 3 inch diameter fully embroidered with US in white letters below the triangle. March 1943 - Nov. 1944 (Was worn well into 1945.)



#8-6 old catalog # 432 National Patch, Cadets. 2 1/2 inch diameter. Same patch as #8-2A but with the addition of a wh