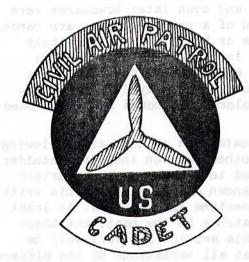

#1-3 old catalog # 5
Cadet flight cap patch, fully
embroidered, 1 3/8 " diameter.
Authorized Nov. 1942 and used until
replaced by #1-3A, but date unknown.
This was also worn by female cadets
at one time, but primarily used by
male cadets.

#1-3A [] Embroidered on twill background

version of 1-3. Began to be phased out in mid-1984 and replaced by 1-3B

#1-3B old catalog # 4 All metal version of 1-3. In use from Sept 1901 to present. Authorized for Cadet Officers on the service hat from Sept. 1901 to Jan 1977. Used on the female enlisted Cadet beret since Feb. 1970. As of 1984, it has been authorized to be worn by male Cadet enlisted ranks on the flight cap replacing #1-3A.