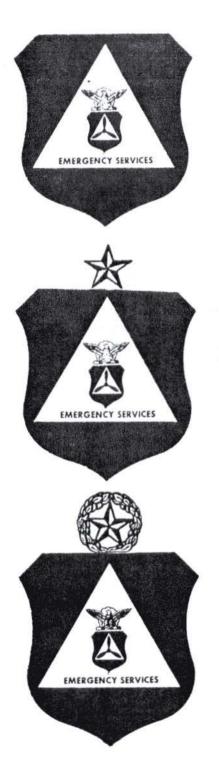

### SECTION 5 ; miscellaneous breast and pocket insignia

ist also pool at pool in the '
 saturation of a state of the '
 saturation of the '
 the '

S. Maria

richt Aubline giet in 12 mille Sie State (11 Gebeuchte) Als State (12 Gebeuchte) Artes Charles (12 Geb #5-26 old catalog # 503 Emergency Services patch. First design sometimes known as the PLUTO patch or BIRD DOG patch. Five inch diameter size in use from Aug. 1961 - 1966 (?) There are two distinct variations of this patch. Note the differences in the dogs eyes and other facial features in numbers 5-26B and 5-26C.

### #5-26A

Emergency Services patch. Variation of #5-26 with dog facial details closer to #5-26C. The dog face colors on all four of this series are the same. Brown face with red spot on top of nose and red tongue. Other face details are black and white and he is wearing a blue cap with CAP disc which includes a red propellor. Headset in all versions uses red, white, and black colors but details and shape of the headset differ in the two versions. On both 5 inch patches, the borders are black with red lettering.

ERGE

#5-26 is illustrated.

#5-26A Dog has same face as the dog on 1tem # 5-26C

a l'elert entrateire fangerent

#5-268 old catalog # 504 Emergency Services patch. This  $2\frac{1}{2}$  inch diameter Pluto patch was used on baseball caps. (large patches were worn on flying clothing). This design uses the same face details as #5-26 and has a red border.

AIR

RGENCY

SERV

#5-26C

Emergency Services patch. This  $2\frac{1}{2}$  inch diameter version use the face found on #5-26A and has a black border.

#5-27 did catalog # 502 Emergency Services patch. Authorized in July 1965 as a replacement for the 5-26 series of patches, this design was in turn replaced in August 1966 by #5-28. It is believed that only a small number of these patches were produced, if at all! The design was used in printed form on regulations, etc.

#5-28 doll catalog # 501 Emergency Services patch. In used from August 1966 - present. Sometimes called the T-34 patch. Colors are red, white, and blue, with light blue used on the airplane. Note that there is also a decal version of this patch but it differs somewhat in design from the patch.