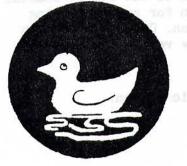

Armed Forces devoration

#6-. 101 old catalog # 535 Duck Club Pin. Enamelled red, blue and silver. Only 112 were known to have been awarded to WWII Coastal Patrol aircrewmen who were forced down at sea.

## #6 -101A

Duck Club Patch.Red, white and blue patch version of the Duck Club pin. Approx. 2 inches in diameter. For more information on the Duck Club, see CIVIL AIR PATROL HISTORICAL MONOGRAPH NUMBER ONE "DUCK CLUB", by Col Lester E Hopper, CAP.