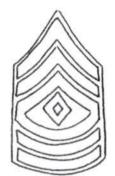

rgeant. Army type, khaki on khaki background.

#7-43A Sergeant. Army type, green stripes on blue wool.

#7-43B Sergeant. Army type, silver/grey stripes on blue background.

#7-44 Staff Sergeant. Army type, khaki on khaki background.

#7-44A Staff Sergeant. Army type, green stripes on blue wool.

#7-44B Staff Sergeant. Army type, silver/ grey stripes on blue background.

#7-45 Technical Sergeant. Army type, khaki on khaki background.

#7-45A [] Technical Sergeant. Army type, green stripes on blue wool.

#7-45B Technical Sergeant. Army type, silver/ grey stripes on blue background.

#7-46 Master Sergeant. Army type, khaki on khaki background.

#7-46A Master Sergeant. Army type, green stripes on blue wool.

#7-46B Master Sergeant. Army type. silver/ grey stripes on blue background.

page 83



#7-47 First Sergeant. Army type, khaki on khaki background.

#7-47A First Sergeant. Army type, green stripes on blue wool.

#7-47B First Sergeant. Army type, silver/ grey stripes on blue background.

The first chevrons designed for Cadets were to be introduced in 1945 as gold stripes on a black background. This color combination was not produced, but the design of the chevrons appeared in the 1949 CAP Manual as white stripes on a blue background. All are 2 inches wide, and have white stripes embroidered on blue twill will a bound edge.

All chevrons in this set are illustrated with the points up since all were originaly worn in this manner. (1949-1960) After 1960, the Cadet cloth chevrons were worn with the points down. The one, two and three stripe chevrons were known by different names