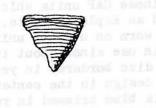

## #5-34 🛛

National SAR Competition Patch. Awarded to competitors in the National Search and Rescue Competition. Worn as a pocket or breast patch.

old catalog # 152 #6-2 Meritorious Service, Merit Award. White triangle of cloth worn point down above the left pocket. July 1942 -Jan. 1944.