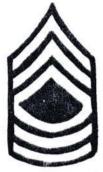

eb. 1945.

#7-34B Private First Class. Khaki stripes on red cloth- home made.

#7-35 [] old catalog # 376 Corporal. Khaki stripes on red twill. Oct. 1942 - Feb. 1945.

#7-35A Corporal. Khaki stripes on red wool. Oct. 1942 - Feb. 1945.

#7-35B Corporal. Khaki stripes on red cloth - home made.

#7-36 old catalog # 377 Sergeant. Khaki stripes on red twill. Oct. 1942 - Feb. 1945.

#7-36A Sergeant. Khaki stripes on red wool. Oct. 1942 - Feb. 1945.

#7-36B Sergeant. Khaki stripes on red cloth - home made.

#7-37 old catalog # 378 Staff Sergeant. Khaki stripes on red twill. Oct. 1942 - Feb. 1945.

#7-37A Staff Sergeant. Khaki stripes on red wool. Oct. 1942 - Feb. 1945.

#7-37B Staff Sergeant. Khaki stripes on red cloth - home made.

NOTE: All these chevrons approx. 3 inches wide.





page 80







#7-38 [] old catalog # 379 Technical Sergeant. Khaki stripes on red twill. Oct. 1942 - Feb. 1945.

#7-38A Technical Sergeant. Khaki stripes on red wool. Oct. 1942 - Feb. 1945

#7-38B Technical Sergeant. Khaki stripes on red cloth - home made.

#7-39 [] old catalog # 380 Master Sergeant. Khaki stripes on red twill. Oct. 1942 - Feb. 1945.

#7-39A [] Master Sergeant. Khaki stripes on red wool. Oct. 1942 - Feb. 1945.

#7-39B \_\_\_\_\_ Master Sergeant. Khaki stripes on red cloth - home made.

#7-40 [] old catalog # 381 First Sergeant. Khaki stripes on red twill. Oct. 1942 - Feb. 1945.

#7-40A L First Sergeant. Khaki stripes on red wool. Oct. 1942 - Feb. 1945.

#7-40B [] First Sergeant. Khaki stripes on red cloth - home made.

These chevrons were worn by both cadets and senior members. Note