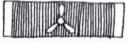

SECTION 3 ; wing badges

#3-1 old catalog # 21 Pilots wings. Original design used from Feb. 1942 - Dec. 1948.  $2\frac{1}{2}$ " x 1" metal pinback. Usually made of sterling with enameled CAP disc in center. Meyer hallmark on reverse.

#3-1A ] Pilots wings, original design with Green Co. hallmark

#3-1B Pilots wings, original design with Robbins hallmark

#### #3-1C L

Pilots wings, original design made of bullion. These are known to exist but it is believed that they were made for collectors and never actually used by CAP personnel.

page 6

#3-2

Filots wings. Modified Army Air Force wings made to be used by CAP personnel. These wing badges WERE NEVER AUTHORIZED! Made of metal and measured 3 inches from tip to tip.