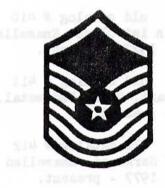

wide

#7-64 [.] old catalog # 396 Airman 2nd Class 1956 - 1968 Airman 1st Class 1968 - 1972 4 in. wide, white on blue

#7-64A old catalog # 390 Airman 1st Class, 3 in. wide

#7-64B [] Airman 1st Class, enamelled metal 1 in. wide.

#7-65 old catalog # 397
Airman 1st Class 1956-1968
Sergeant 1968- 1972
Sergeant 1984 - present
4 in. wide white on blue

#7-65A old catalog # 391 Sergeant, 3 in. wide.

#7-65B Sergeant, enamelled metal 1 in. wide

#7-66 dl old catalog # 398 Staff Sergeant 1956-1972, 1984 present. 4in. wide white on blue.

#7-66A old catalog # 392 Staff Sergeant, 3 in. wide.

#7-66B Staff Sergeant, 1 in. wide enamelled metal.

NOTE: Colors wil vary on the cloth chevrons from white to a silver/grey color.

the in the case of the old these and these are included in the captions.







#7-67 old catalog # 399 Technical Sergeant 1956-1972, 1984-present, 4 in. wide white on blue.

#7-67A old catalog # 393 Technical Sergeant, 3 in. wide.

#7-67B Technical Sergeant, 1 in. enamelled 1 in. wide metal.

#7-68 old catalog # 400 Master Sergeant 1956-1972, 1984 present. 4 in. wide white on blue.

#7-68A old catalog # 394 Master Sergeant, 3 in. wide.

#7-68B Master Sergeant, 1 in. enamelled metal.

#7-69 Senior Master Sergeant. 1984-present. 4 in. wide, white on blue.

#7-69A Senior Master Sergeant, 3 in. wide.

#7-69B Senior Master Sergeant, 1 in. enamelled metal.

#7-70 General Sergeant. 1984-present.
4 in. white on blue.

#7-70A Chief Master Sergeant. 3 in. wide.

#7-70B Chief Master Sergeant. 1 in. wide enamelled metal.

#7-71 Diamond, full size.

#7-71A 🔲 First Sergeant's