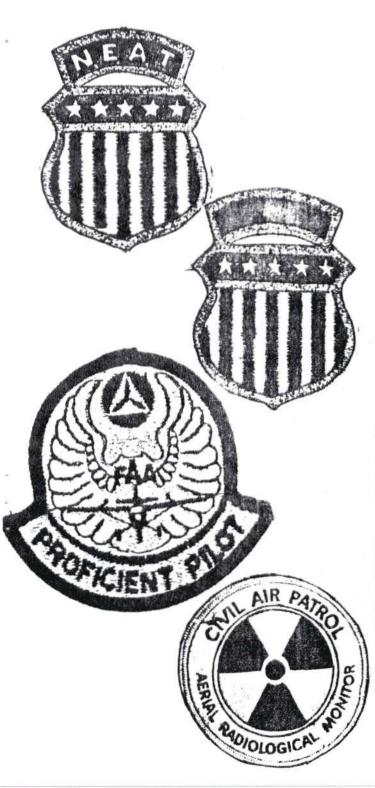

### 5-23

National Emergency Assistance Training patch. First design with NEAT in tab above shield. In use from 1970's to Jan. 1983 when it was replaced by #5-23A. Colors are red, white, blue, and gold trim.

### #5-23A

National Emergency Assistance Training patch. Second design without letters in tab. Tab is blue. In use since Jan. 1983. This is a utility and flight clothing patch.

### #5-24

Proficient Pilot patch. In use since April 1982. Light blue disc with yellow wings and stars. Wings are trimmed in red. Front view of airplane and FAA are in blue. CAP disc insignia is in natural colors. Tab across bottom is yellow with blue letters, and entire patch is bordered in dark blue.

#5-25 old catalog # 500 Aerial Radiological Monitor patch. Used from Jan. 1973 - present. A yellow disc with purple central design and red lettering. Edge in white. This is a woven patch.