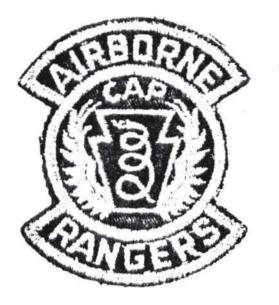

-26 and has a red border.



AIR

RGENCY

SERV

#5-26C

Emergency Services patch. This  $2\frac{1}{2}$  inch diameter version use the face found on #5-26A and has a black border.

#5-27 did catalog # 502 Emergency Services patch. Authorized in July 1965 as a replacement for the 5-26 series of patches, this design was in turn replaced in August 1966 by #5-28. It is believed that only a small number of these patches were produced, if at all! The design was used in printed form on regulations, etc.

#5-28 doll catalog # 501 Emergency Services patch. In used from August 1966 - present. Sometimes called the T-34 patch. Colors are red, white, and blue, with light blue used on the airplane. Note that there is also a decal version of this patch but it differs somewhat in design from the patch.





( #5-30 illustrated below, left)



#5-29 L] old catalog # 505 Pennsylvania Wing Hanger, pocket patch. Dates of use unknown. Dark grey disc and tabs. Keystone is red and all other details are light grey. Awarded for completion of the CAP Hanger School at Hawk Mountain, Pennsylvania.

#5-30 did catalog # 506 Pennsylvania Wing Ranger School Wings. Dates of use unknown. Worn above left pocket on utility uniforms as a regular set of wings, this was not an aeronautical rating, but believed used in the same manner as the Ranger School pocket patch. It is not know if this wing had anything to do with flying or not. Colors: a light blue center disc, red keystone, and red rectangles on top, bottom, and both sides of the center disc. The disc is outlined in grey. Wings and details within disc are