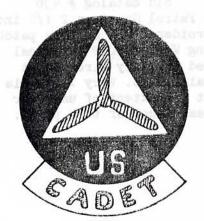

by state wing
patches.) Again authorized for Cadet
squadrons on U.S. Military installations
overseas as of 1 Dec. 1978.



#8-4 [] Instructor, National Patch, senior

members. Same as #8-2A with the addition of a white tab below the blue disc and INSTRUCTOR in red letters. Feb. 1944 - Jan. 1945.



#8-4A doll catalog # 433
Instructor, National Patch, senior
members. Same as #8-4 with the addition
of the white on red tab ( as in #8-3).
Jan. 1945-1 Jan. 1954. (Note: this
patch may have fell into disuse at an
earlier date.)



#8-48 Instructor, tab. Used to convert the standard national patch (#8-3) into #8-4A. Red on white fully embroidered.

#8-5

National Patch, Cadets. A 3 inch diameter patch like #8-1 with a white tab on the bottom and the word CADET in red. Nov. 1942 - Mar. 1943.







#8-5A old catalog # 429 National Patch, Cadets. 3 inch diameter fully embroidered with US in white letters below the triangle. March 1943 - Nov. 1944 (Was worn well into 1945.)



#8-6 old catalog # 432 National Patch, Cadets. 2 1/2 inch diameter. Same patch as #8-2A but with the addition of a white tab and CADET in red. Oct 1944 -1 Jan. 1955.

penations worn with division clothing



old catalog # 498 #8-7 National Patch, Officer Training Corps. Same as #8-2A with the addition of a red on white tab acros the bottom. Documentation of the use of this patch is sketchy, but it was used in the late 1940s to early 1950s by senior member NCOs who were making the transition from Cadet status to senior member officer status.

#8-7A

OTC tab. Used to convert #8-2A into an Officers Training Corps