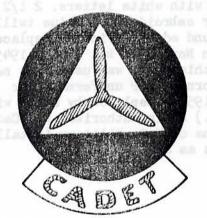

ed by state wing
patches.) Again authorized for Cadet
squadrons on U.S. Military installations
overseas as of 1 Dec. 1978.



#8-4 [] Instructor, National Patch, senior

members. Same as #8-2A with the addition of a white tab below the blue disc and INSTRUCTOR in red letters. Feb. 1944 - Jan. 1945.



#8-4A doll catalog # 433
Instructor, National Patch, senior
members. Same as #8-4 with the addition
of the white on red tab ( as in #8-3).
Jan. 1945-1 Jan. 1954. (Note: this
patch may have fell into disuse at an
earlier date.)



#8-48 Instructor, tab. Used to convert the standard national patch (#8-3) into #8-4A. Red on white fully embroidered.

#8-5

National Patch, Cadets. A 3 inch diameter patch like #8-1 with a white tab on the bottom and the word CADET in red. Nov. 1942 - Mar. 1943.







#8-5A old catalog # 429 National Patch, Cadets. 3 inch diameter fully embroidered with US in white letters below the triangle. March 1943 - Nov. 1944 (Was worn well into 1945.)



#8-6 old catalog # 432 National Patch, Cadets. 2 1/2 inch diameter. Same patch as #8-2A but with the addition of a white tab and CADET in red. Oct 1944 -1 Jan. 1955.

penations worn with division clothing



old catalog # 498 #8-7 National Patch, Officer Training Corps. Same as #8-2A with the addition of a red on white tab acros the bottom. Documentation of the use of this patch is sketchy, but it was used in the late 1940s to early 1950s by senior member NCOs who were making the transition from Cadet status to senior member officer status.

#8-7A

OTC tab. Used to convert #8-2A into an Officers Training Corp