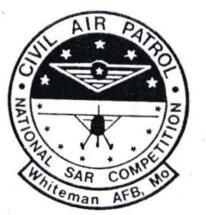

## #5-34 🛛

National SAR Competition Patch. Awarded to competitors in the National Search and Rescue Competition. Worn as a pocket or breast patch.

old catalog # 152 #6-2 Meritorious Service, Merit Award. White triangle of cloth worn point down above the left pocket. July 1942 -Jan. 1944.