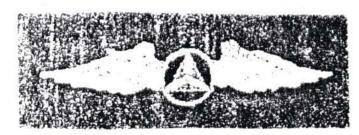

#3-30

#3-3 [] old catalog # 22 Observer half-wing. The original badge for Observers was a CAP disc with a wing mounted to the left. The badge measued  $1\frac{1}{4}$  tip to tip. Used Feb 1942 - Dec. 1948 Sterling silver Meyer hallmark.

#3-3A Dobservers half wing. Hallmarked Green Co.

#3-3B Deservers half wing. Hallmarked Robbins.

These are known to exsist but it is believ-

Observers half wing. Made of bullion.

ed that they were made for collectors and never actually used by CAP personnel.