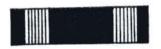

#### #6-100

Air Medal. U.S. Armed Forces decoration which was awarded to 824 C.A.P. Coastal Patrol aircrewmen for service during WWII. Cloth ribbon. Colors: blue with two golden yellow vertical stripes.

#6- 100A L Air Medal. Plastic ribbon.

T

(clasps enlarged)

(Propeller attachment in bronze only)