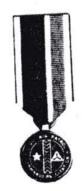

#6-10 dl catalog # 206 Distinguished Service Award. Blue center stripe with a white propeller. Narrow gold stripe next to center, followed by blue stripe, white stripe, red stripe, and a narrow white stripe on each end. Fist design. Aug. 1949 - Aug. 1982. Cloth version.

#6-10A Distinguished Service Award, first design, plastic version.

#6-10B Distinguished Service Award. Second design in use since Aug. 1982. Same color combination as #6-10, but does not have white propeller in center. Made in cloth version only.

#6-10C old catalog # 242 Distinguished Service Award, miniature medal. July 1969 - present.

It should be noted here that the July 1969 date given for usage on miniature medals is actualy the date on which Civil Air Patrol senior members were first authorized to wear the mess dress uniform. Miniature medals were created for wear on that uniform and most did not become available until after this date.

#6-10D old catalog # 239 Distinguished Service Award, full size medal. April 1960 - present.

#6-11 design, cloth version. Colors: White center stripe with narrow gold stripe on each side. Blue stripe next to gold, followed by a white stripe, then a red stripe, and a narrow white stripe on each end. The propeller on the center stripe is blue. Aug. 1949 - Aug. 1982.