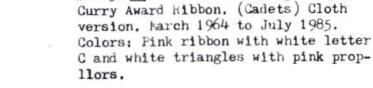

#6-44A Falcon Award Hibbon. Plastic version.

#6-44B Falcon Award, miniature medal

#6-44C old catalog # 238 Falcon Award, full size medal.

old catalog # 223

#6-45A Curry Award Ribbon, Plastic version.

## #6-45B

#6-45

Curry Award Hibbon. (Cadets) New design used from July 1985. Made in cloth only. Colors: Wine colored with two white stripes.

#6-46 dialog # 224 Wright Bros. Ribbon. (Cadets) Cloth version. March 1964 to July 1985. Colors: Black center stripe, green end stripes, white stripes and white airplane.