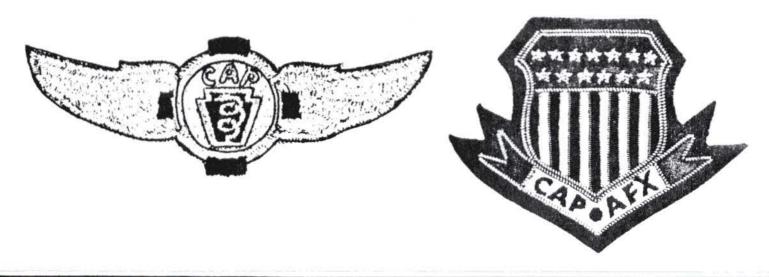

## #5-32

CAP-AFX patch. Worn as a blazer patch from March 1968 - Sept. 1970. Colors are red, white and blue on black felt. Stars are silver bullion, and yellow bullion trim are used around the edges and to seperate colors.