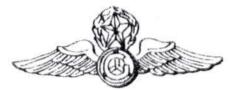

#3-4 old catalog # 23 Command Pilot, Drooped style 3 inch wings, metal. Dec. 1948 - Jan. 1977. Small wreath and star version.

#3-4A old catalog # 23 Command Pilot, Dropped style 3 inch wings, metal. Dec 1948 - Jan. 1977. Large wreath and star version.

#3-4B old catalog # 24 Command Pilot, Drooped style 2 inch wings, metal. Nov. 1954 - Jan. 1977.

#3-4C did catalog # 25 Command Pilot, Drooped style 3 inch wings, bullion. 1966 - Jan. 1977

#3-4D old catalog # 26 Command Pilot, Drooped style 2 inch wings, bullion. July 1969 - Jan. 1977