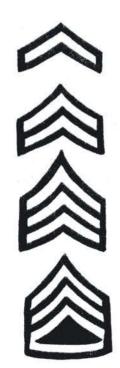

#3-4 old catalog # 23 Command Pilot, Drooped style 3 inch wings, metal. Dec. 1948 - Jan. 1977. Small wreath and star version.

#3-4A old catalog # 23 Command Pilot, Dropped style 3 inch wings, metal. Dec 1948 - Jan. 1977. Large wreath and star version.

#3-4B old catalog # 24 Command Pilot, Drooped style 2 inch wings, metal. Nov. 1954 - Jan. 1977.

#3-4C did catalog # 25 Command Pilot, Drooped style 3 inch wings, bullion. 1966 - Jan. 1977

#3-4D old catalog # 26 Command Pilot, Drooped style 2 inch wings, bullion. July 1969 - Jan. 1977

#3-4E

Command Pilot, Drooped style 3 inch wings, white embroidered on sage green cloth for flying clothing. Jan. 1968 -July 1976.

#3-4F old catalog # 27 Command Pilot, Drooped style 3 inch wings, white embroidered on olive green cloth for flying clothing. Jan. 1968 -July 1976.

#3-4G did catalog # 28 Command Pilot, Drooped style 3 inch wings, white embroidered on royal blue cloth for flying clothing. July 1976 -Jan. 1977.

#3-4H

#3-5 old catalog # 29 Senior Pilot, Drooped style 3 inch wings, metal. Dec. 1948 - Jan. 1977.

#3-5A old catalog # 30 Senior Pilot, Drooped style 2 inch wings, metal. Nov. 1954 - Jan. 1977.

#3-5B old catalog # 31 Senior Pilot, Drooped style 3 inch wings, bullion. 1966 - Jan. 1977.

SECTION 3 ; wing badges

page 8

#3-56 [] old catalog # 32 Senior Pilot, Drooped style 2 inch wings, bullion. July 1969 - Jan. 1977.

#### #3-5D

Senior Pilot, Drooped style 3 inch wings, white embroidered on sage green cloth for flying clothing. Jan. 1968 - July 1976.

#3-5E [\_] old catalog # 33 Senior Pilot, Drooped style 3 inch wings, white embroidered on olive green cloth for flying clothing. Jan. 1968 - July 1976.

#3-5F [] old catalog #34 Senior Pilot, Drooped style 3 inch wings, white embroidered on royal blue cloth for flying clothing. Jan. 1977 - present.

### #3-5G

Senior Pilot, Drooped style 2 inch wings, silver embossed on leather mane plate worn on flight clothing.

#3-6 did catalog # 35 Pilot, Drooped style 3 inch wings, metal. Dec. 1948 - Jan. 1977.

#3-6A L\_J old catalog # 36
Pilot,Drooped style 2 inch wimgs, metal.
Nov. 1954 - Jan. 1977.

#3-6B old catalog #37 Pilot, Drooped style 3 inch wings, bullion. 1966 - Jan. 1977

#3-60 LJ old catalog # 38 Pilot, Drooped style 2 inch wings, bullion. July 1969 - Jan. 1977.

### #3-6D

Pilot, Drooped style 3 inch wings, white embroidered on sage green cloth for flying clothing. Jan. 1968 - July 1976.

#3-6E old catalog # 39 Pilot, Drooped style 3 inch wings, white on olive green cloth for flying clothing. Jan. 1968 - July 1976.

#3-6F old catalog # 40 Pilot, Drooped style 3 inch wings, white embroidered on royal blue for flying clothing. Jan. 1977 - present.

#3-6G 🗌

Pilot, brooped style 2 inch wings, silver enbossed on leather name plate worn on flight clothing.