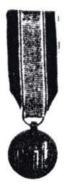

#### #6-100

Air Medal. U.S. Armed Forces decoration which was awarded to 824 C.A.P. Coastal Patrol aircrewmen for service during WWII. Cloth ribbon. Colors: blue with two golden yellow vertical stripes.

#6- 100A L Air Medal. Plastic ribbon.

T

(clasps enlarged)

(Propeller attachment in bronze only)

#### #6-100B

of grown

Air Medal. Full size medal. All CAP WWII Air Medals are named on the reverse. For more information about Air Medals awarded to C.A.P. personnel during WWII, see CIVIL AIR PATROL HISTORICAL MONOGRAPH NUMBER TWO, "AIR MEDALS", by Col. Lester E. Hopper, C.A.P.