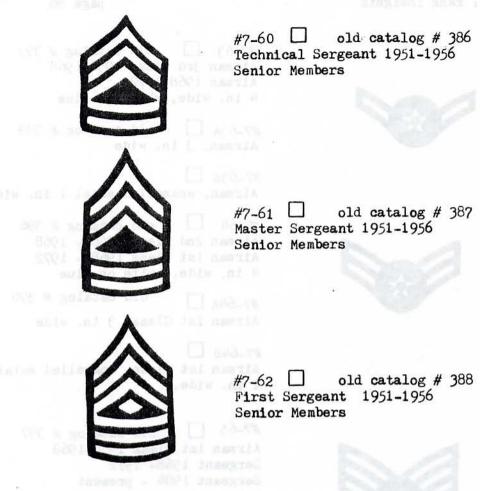

#3-6F old catalog # 40 Pilot, Drooped style 3 inch wings, white embroidered on royal blue for flying clothing. Jan. 1977 - present.

#3-6G 🗌

Pilot, brooped style 2 inch wings, silver enbossed on leather name plate worn on flight clothing.

#### #3-7

Command Glider Pilot, Drooped style 3 inch wings, metal. UNAUTHOMIZED!!! These wings are included here because they have shown up on the collectors market, and may have been worn by CAP personnel.

### #3-7A

Command Glider Pilot, Drooped style 2 inch wings, metal. UNAUTHORIZED!!!!

#### #3-8

Senior Glider Pilot, Drooped style 3 inch wings, metal. UNAUTHORIZED!!!

#### #3-8A

Senior Glider Pilot, Drooped style 2 inch wings, metal. UNAUTHORIZED!!!

#3-9 ] old catalog # 41 Glider Pilot, Drooped style 3 inch wings, metal. Used Dec. 1948 - Jan. 1977.

#3-9A old catalog # 42 Glider Pilot, Drooped style 2 inch wings, metal. Used Nov. 1954 - Jan. 1977.

Collectors will find that many of the older drooped style Glider Pilots badges were made by soldering a new center piece over regular pilots wings. The Glider Pilots badge has an over layed letter G on the basic CAP disc insignia. It appears that early Glider Pilots badges were not made from their own die, but were modified. Later versions of the Glider Pilots wings were indeed made from a single die. All of the unauthorized Command and Senior Glider Pilots badges that I have seen have the center piece made from a seperate die.

Another unusual aspect concerning Glider Pilots badges, is that none have been made (at least officially), in anything but the 3 inch and 2 inch metal versions.

> #3-10 dl catalog # 43 Master Observer, Drooped style 3 inch wings, metal. Dec. 1963 - Jan. 1977.

> #3-10A old catalog # 44 Master Observer, Drooped style 2 inch wings, metal. Dec. 1963 - Jan. 1977.

#3-10B dl catalog # 45 Master Observer, Drooped style 3 inch wings, bullion. 1966 - Jan. 1977.

#3-10C dl catalog # 46 Master Observer, Drooped style 2 inch wings, bullion. July 1969 - Jan. 1977.