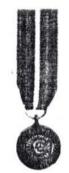

#### #6-100

Air Medal. U.S. Armed Forces decoration which was awarded to 824 C.A.P. Coastal Patrol aircrewmen for service during WWII. Cloth ribbon. Colors: blue with two golden yellow vertical stripes.

#6- 100A L Air Medal. Plastic ribbon.

T

(clasps enlarged)

(Propeller attachment in bronze only)

#### #6-100B

of grown

Air Medal. Full size medal. All CAP WWII Air Medals are named on the reverse. For more information about Air Medals awarded to C.A.P. personnel during WWII, see CIVIL AIR PATROL HISTORICAL MONOGRAPH NUMBER TWO, "AIR MEDALS", by Col. Lester E. Hopper, C.A.P.