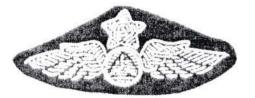

SECTION 3 ; wing badges

#3-1 old catalog # 21 Pilots wings. Original design used from Feb. 1942 - Dec. 1948.  $2\frac{1}{2}$ " x 1" metal pinback. Usually made of sterling with enameled CAP disc in center. Meyer hallmark on reverse.

#3-1A ] Pilots wings, original design with Green Co. hallmark

#3-1B Pilots wings, original design with Robbins hallmark

#### #3-1C L

Pilots wings, original design made of bullion. These are known to exist but it is believed that they were made for collectors and never actually used by CAP personnel.

page 6

#3-2

Filots wings. Modified Army Air Force wings made to be used by CAP personnel. These wing badges WERE NEVER AUTHORIZED! Made of metal and measured 3 inches from tip to tip.