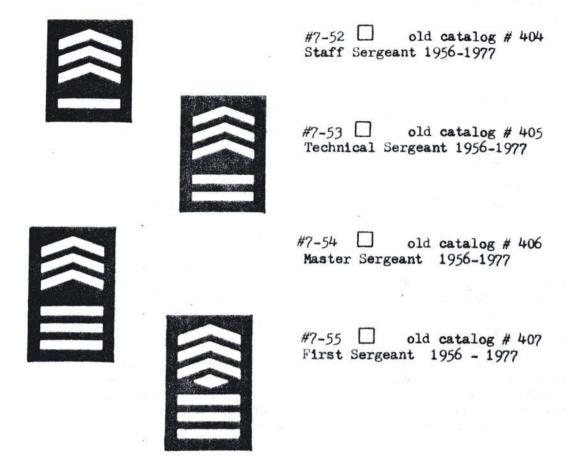

#3-4 old catalog # 23 Command Pilot, Drooped style 3 inch wings, metal. Dec. 1948 - Jan. 1977. Small wreath and star version.

#3-4A old catalog # 23 Command Pilot, Dropped style 3 inch wings, metal. Dec 1948 - Jan. 1977. Large wreath and star version.

#3-4B old catalog # 24 Command Pilot, Drooped style 2 inch wings, metal. Nov. 1954 - Jan. 1977.

#3-4C did catalog # 25 Command Pilot, Drooped style 3 inch wings, bullion. 1966 - Jan. 1977

#3-4D old catalog # 26 Command Pilot, Drooped style 2 inch wings, bullion. July 1969 - Jan. 1977

#3-4E

Command Pilot, Drooped style 3 inch wings, white embroidered on sage green cloth for flying clothing. Jan. 1968 -July 1976.

#3-4F old catalog # 27 Command Pilot, Drooped style 3 inch wings, white embroidered on olive green cloth for flying clothing. Jan. 1968 -July 1976.

#3-4G did catalog # 28 Command Pilot, Drooped style 3 inch wings, white embroidered on royal blue cloth for flying clothing. July 1976 -Jan. 1977.

#3-4H

#3-5 old catalog # 29 Senior Pilot, Drooped style 3 inch wings, metal. Dec. 1948 - Jan. 1977.

#3-5A old catalog # 30 Senior Pilot, Drooped style 2 inch wings, metal. Nov. 1954 - Jan. 1977.

#3-5B old catalog # 31 Senior Pilot, Drooped style 3 inch wings, bullion. 1966 - Jan. 1977.

SECTION 3 ; wing badges

page 8

#3-56 [] old catalog # 32 Senior Pilot, Drooped style 2 inch wings, bullion. July 1969 - Jan. 1977.

#### #3-5D

Senior Pilot, Drooped style 3 inch wings, white embroidered on sage green cloth for flying clothing. Jan. 1968 - July 1976.

#3-5E [\_] old catalog # 33 Senior Pilot, Drooped style 3 inch wings, white embroidered on olive green cloth for flying clothing. Jan. 1968 - July 1976.

#3-5F [] old catalog #34 Senior Pilot, Drooped style 3 inch wings, white embroidered on royal blue cloth for flying clothing. Jan. 1977 - present.

### #3-5G

Senior Pilot, Drooped style 2 inch wings, silver embossed on leather mane plate worn on flight clothing.

#3-6 did catalog # 35 Pilot, Drooped style 3 inch wings, metal. Dec. 1948 - Jan. 1977.

#3-6A L\_J old catalog # 36
Pilot,Drooped style 2 inch wimgs, metal.
Nov. 1954 - Jan. 1977.

#3-6B old catalog #37 Pilot, Drooped style 3 inch wings, bullion. 1966 - Jan. 1977

#3-60 LJ old catalog # 38 Pilot, Drooped style 2 inch wings, bullion. July 1969 - Jan. 1977.

### #3-6D

Pilot, Drooped style 3 inch wings, white embroidered on sage green cloth for flying clothing. Jan. 1968 - July 1976.

#3-6E old catalog # 39 Pilot, Drooped style 3 inch wings, white on olive green cloth for flying clothing. Jan. 1968 - July 1976.

#3-6F old catalog # 40 Pilot, Drooped style 3 inch wings, white embroidered on royal blue for flying clothing. Jan. 1977 - present.

#3-6G 🗌

Pilot, brooped style 2 inch wings, silver enbossed on leather name plate worn on flight clothing.