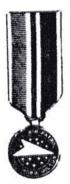

#### #6-100

Air Medal. U.S. Armed Forces decoration which was awarded to 824 C.A.P. Coastal Patrol aircrewmen for service during WWII. Cloth ribbon. Colors: blue with two golden yellow vertical stripes.

#6- 100A L Air Medal. Plastic ribbon.

T

(clasps enlarged)

(Propeller attachment in bronze only)

#### #6-100B

of grown

Air Medal. Full size medal. All CAP WWII Air Medals are named on the reverse. For more information about Air Medals awarded to C.A.P. personnel during WWII, see CIVIL AIR PATROL HISTORICAL MONOGRAPH NUMBER TWO, "AIR MEDALS", by Col. Lester E. Hopper, C.A.P.