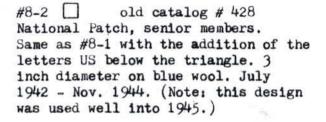

#1-1 old catalog # 2 Original Senior Member flight cap badge. Pinback. Blue disc, white triangle, red prop.  $1\frac{1}{4}$  inch in diameter. Feb. 1942 - Sept. 1961

#1-1A ... Screwback version of 1-1

#1-1B old catalog # 3 Fully embroidered version of 1-1 May 1942 - June 1968