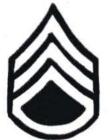

Oct. 1942 - Feb. 1945.

#7-34B Private First Class. Khaki stripes on red cloth- home made.

#7-35 [] old catalog # 376 Corporal. Khaki stripes on red twill. Oct. 1942 - Feb. 1945.

#7-35A Corporal. Khaki stripes on red wool. Oct. 1942 - Feb. 1945.

#7-35B Corporal. Khaki stripes on red cloth - home made.

#7-36 old catalog # 377 Sergeant. Khaki stripes on red twill. Oct. 1942 - Feb. 1945.

#7-36A Sergeant. Khaki stripes on red wool. Oct. 1942 - Feb. 1945.

#7-36B Sergeant. Khaki stripes on red cloth - home made.

#7-37 old catalog # 378 Staff Sergeant. Khaki stripes on red twill. Oct. 1942 - Feb. 1945.

#7-37A Staff Sergeant. Khaki stripes on red wool. Oct. 1942 - Feb. 1945.

#7-37B Staff Sergeant. Khaki stripes on red cloth - home made.

NOTE: All these chevrons approx. 3 inches wide.





page 80







#7-38 [] old catalog # 379 Technical Sergeant. Khaki stripes on red twill. Oct. 1942 - Feb. 1945.

#7-38A Technical Sergeant. Khaki stripes on red wool. Oct. 1942 - Feb. 1945

#7-38B Technical Sergeant. Khaki stripes on red cloth - home made.

#7-39 [] old catalog # 380 Master Sergeant. Khaki stripes on red twill. Oct. 1942 - Feb. 1945.

#7-39A [] Master Sergeant. Khaki stripes on red wool. Oct. 1942 - Feb. 1945.

#7-39B \_\_\_\_\_ Master Sergeant. Khaki stripes on red cloth - home made.

#7-40 [] old catalog # 381 First Sergeant. Khaki stripes on red twill. Oct. 1942 - Feb. 1945.

#7-40A L First Sergeant. Khaki stripes on red wool. Oct. 1942 - Feb. 1945.

#7-40B [] First Sergeant. Khaki stripes on red cloth - home made.

These chevrons were worn by both cadets and senior