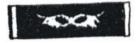

### SECTION 5 ; miscellaneous breast and pocket insignia

ist also pool at pool in the '
 saturation of a state of the '
 saturation of the '
 the '

S. Maria

richt Aubline giet in 12 mille Sie State (11 Gebeuchte) Als State (12 Gebeuchte) Artes Charles (12 Geb #5-26 old catalog # 503 Emergency Services patch. First design sometimes known as the PLUTO patch or BIRD DOG patch. Five inch diameter size in use from Aug. 1961 - 1966 (?) There are two distinct variations of this patch. Note the differences in the dogs eyes and other facial features in numbers 5-26B and 5-26C.

ALTRIAL PRODUCTION AND AND ALTRIAL PRODUCTS AND ALTRIAL AND ALTRIA

### #5-26A

Emergency Services patch. Variation of #5-26 with dog facial details closer to #5-26C. The dog face colors on all four of this series are the same. Brown face with red spot on top of nose and red tongue. Other face details are black and white and he is wearing a blue cap with CAP disc which includes a red propellor. Headset in all versions uses red, white, and black colors but details and shape of the headset differ in the two versions. On both 5 inch patches, the borders are black with red lettering.

ERGE

#5-26 is illustrated.

#5-26A Dog has same face as the dog on 1tem # 5-26C

a l'elert entrateire fangerent

#5-268 old catalog # 504 Emergency Services patch. This  $2\frac{1}{2}$  inch diameter Pluto patch was used on baseball caps. (large patches were worn on flying clothing). This design uses the same face details as #5-26 and has a red border.